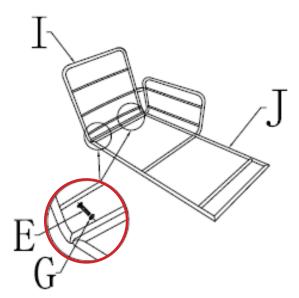

# ASSEMBLY

| I |                    | 1 |
|---|--------------------|---|
| J |                    | 1 |
| Κ | Ş                  | 1 |
| D | Ĵ                  | 1 |
| E | M8+40              | 6 |
| F | ₩8+15              | 2 |
| G | ()<br>#12##6.5*1.0 | 8 |
| Н | <u> </u>           | 1 |