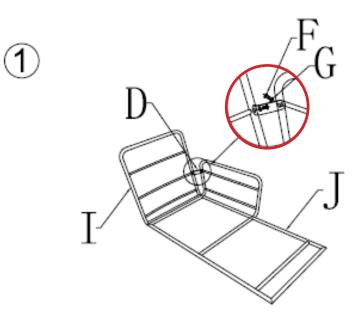

# ASSEMBLY

| I |                    | 1 |
|---|--------------------|---|
| J |                    | 1 |
| Κ | Ş                  | 1 |
| D | Ĵ                  | 1 |
| E | M8+40              | 6 |
| F | ₩8+15              | 2 |
| G | ()<br>#12##6.5*1.0 | 8 |
| Н | <u> </u>           | 1 |