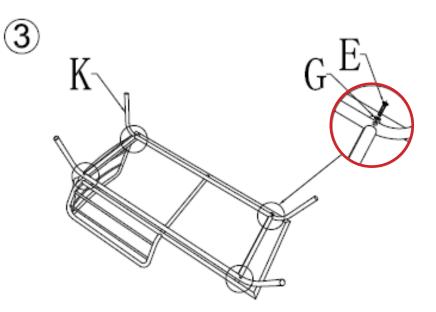

# ASSEMBLY

| I |                    | 1 |
|---|--------------------|---|
| J |                    | 1 |
| Κ | Ş                  | 1 |
| D | Ĵ                  | 1 |
| E | M8+40              | 6 |
| F | ₩8+15              | 2 |
| G | ()<br>#12##6.5*1.0 | 8 |
| Н | <u> </u>           | 1 |