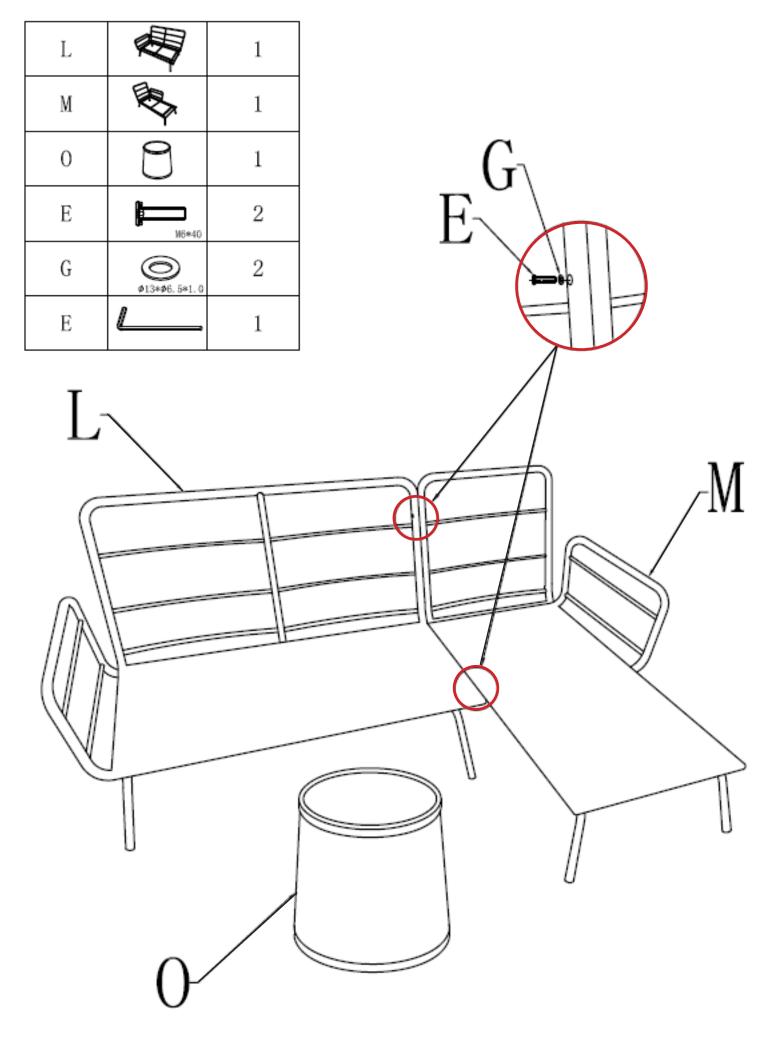

# ASSEMBLY

| I |                    | 1 |
|---|--------------------|---|
| J |                    | 1 |
| Κ | Ş                  | 1 |
| D | Ĵ                  | 1 |
| E | M8+40              | 6 |
| F | ₩8+15              | 2 |
| G | ()<br>#12##6.5*1.0 | 8 |
| Н | <u> </u>           | 1 |