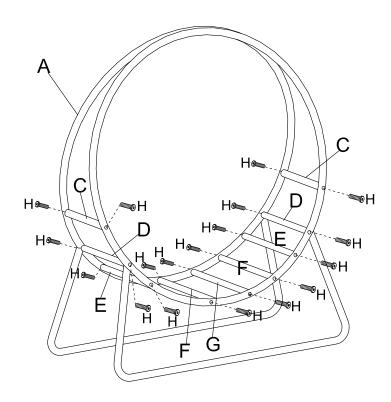

# **LOG HOLDER**

ITEM # 96320



#### **OWNER'S MANUAL AND SAFETY INSTRUCTIONS**

SAVE THIS MANUAL. KEEP THIS MANUAL FOR SAFETY WARNINGS, PRECAUTIONS, ASSEMBLY, OPERATION, INSPECTION, MAINTENANCE AND CLEANING PROCEDURES. WRITE THE PRODUCT'S SERIAL NUMBER ON THE BACK OF THE MANUAL, OR THE MONTH AND YEAR OF PURCHASE IF PRODUCT HAS NO SERIAL NUMBER

## PARTS LIST AND HARDWARE



## STEP 1



STEP 2



#### **DISCLAIMER**

#### PLEASE READ THE FOLLOWING CAREFULLY

THE MANUFACTURER AND/OR DISTRIBUTOR HAS PROVIDED THE PARTS LIST AND ASSEMBLY DIAGRAM IN THIS MANUAL AS A REFERENCE TOOL ONLY. NEITHER THE MANUFACTURER OR DISTRIBUTOR MAKES ANY REPRESENTATION OR WARRANTY OF ANY KIND TO THE BUYER THAT HE OR SHE IS QUALIFIED TO MAKE ANY REPAIRS TO THE PRODUCT, OR THAT HE OR SHE IS QUALIFIED TO REPLACE ANY PARTS OF THE PRODUCT. IN FACT, THE MANUFACTURER AND/OR DISTRIBUTOR EXPRESSLY STATES THAT ALL REPAIRS AND PARTS REPLACEMENTS SHOULD BE UNDERTAKEN BY CERTIFIED AND LICENSED TECHNICIANS, AND NOT BY THE BUYER. THE BUYER ASSUMES ALL RISK AND LIABILITY ARISING OUT OF HIS OR HER REPAIRS TO THE ORIGINAL PRODUCT OR REPLACEMENT PARTS THERETO, OR ARISING OUT OF HIS OR HER INSTALLATION OF REPLACE