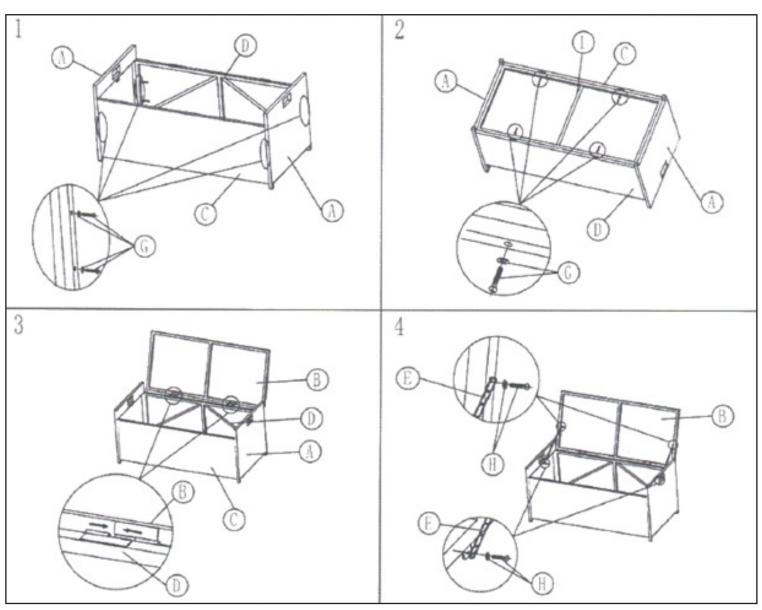

# PADDED PATIO DECK BOX

ITEM: 97036







## **OWNER'S MANUAL AND SAFETY INSTRUCTIONS**

SAVE THIS MANUAL: KEEP THIS MANUAL FOR SAFETY WARNINGS, PRECAUTIONS, ASSEMBLY, OPERATING, INSPECTION, MAINTENANCE AND CLEANING PROCEDURES. WRITE THE PRODUCT'S SERIAL NUMBER ON THE BACK OF THE MANUAL NEAR THE ASSEMBLY DIAGRAM (OR MONTH AND YEAR OF PURCHASE IF PRODUCT HAS NO NUMBER).

# PARTS AND ASSEMBLY





# ASSEMBLY



### **OF NOTE**

### PLEASE READ THE FOLLOWING CAREFULLY

THE MANUFACTURER AND/OR DISTRIBUTOR HAS PROVIDED THE PARTS LIST AND ASSEMBLY DIAGRAM IN THIS MANUAL AS A REFERENCE TOOL ONLY. NEITHER THE MANUFACTURER OR DISTRIBUTOR MAKES ANY REPRESENTATION OR WARRANTY OF ANY KIND TO THE BUYER THAT HE OR SHE IS QUALIFIED TO MAKE ANY REPAIRS TO THE PRODUCT, OR THAT HE OR SHE IS QUALIFIED TO REPLACE ANY PARTS OF THE PRODUCT. IN FACT, THE MANUFACTURER AND/OR DISTRIBUTOR EXPRESSLY STATES THAT ALL REPAIRS AND PARTS REPLACEMENTS SHOULD BE UNDERTAKEN BY CERTIFIED AND LICENSED TECHNICIANS, AND NOT BY THE BUYER. THE BUYER ASSUMES ALL RISK AND LIABILITY ARISING OUT OF HIS OR HER REPAIRS TO THE ORIGINAL PRODUCT OR REPLACEMENT PARTS THERETO, OR ARISING OUT OF HIS OR HER INSTALLATION OF REPLACEM