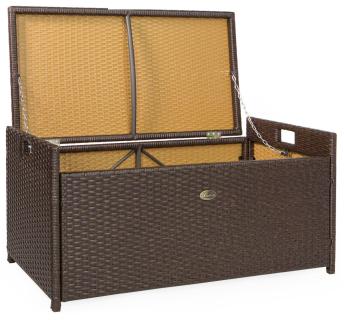

# PADDED PATIO DECK BOX

ITEM: 97036







## **OWNER'S MANUAL AND SAFETY INSTRUCTIONS**

SAVE THIS MANUAL: KEEP THIS MANUAL FOR SAFETY WARNINGS, PRECAUTIONS, ASSEMBLY, OPERATING, INSPECTION, MAINTENANCE AND CLEANING PROCEDURES. WRITE THE PRODUCT'S SERIAL NUMBER ON THE BACK OF THE MANUAL NEAR THE ASSEMBLY DIAGRAM (OR MONTH AND YEAR OF PURCHASE IF PRODUCT HAS NO NUMBER).

# PARTS AND ASSEMBLY





# ASSEMBLY



### **OF NOTE**

### PLEASE READ THE FOLLOWING CAREFULLY

THE MANUFACTURER AND/OR DISTRIBUTOR HAS PROVIDED THE PARTS LIST AND ASSEMBLY DIAGRAM IN THIS MANUAL AS A REFERENCE TOOL ONLY. NEITHER THE MANUFACTURER OR DISTRIBUTOR MAKES ANY REPRESENTATION OR WARRANTY OF ANY KIND TO THE BUYER THAT HE OR SHE IS QUALIFIED TO MAKE ANY REPAIRS TO THE PRODUCT, OR THAT HE OR SHE IS QUALIFIED TO REPLACE ANY PARTS OF THE PRODUCT. IN FACT