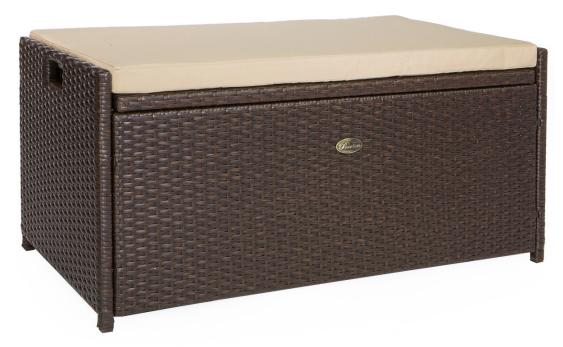

# PADDED PATIO DECK BOX

ITEM: 97036







## **OWNER'S MANUAL AND SAFETY INSTRUCTIONS**

SAVE THIS MANUAL: KEEP THIS MANUAL FOR SAFETY WARNINGS, PRECAUTIONS, ASSEMBLY, OPERATING, INSPECTION, MAINTENANCE AND CLEANING PROCEDURES. WRITE THE PRODUCT'S SERIAL NUMBER ON THE BACK OF THE MANUAL NEAR THE ASSEMBLY DIAGRAM (OR MONTH AND YEAR OF PURCHASE IF PRODUCT HAS NO NUMBER).

# PARTS AND ASSEMBLY





# ASSEMBLY



### **OF NOTE**

### PLEASE READ THE FOLLOWING CAREFULLY

THE MANUFACTURER AND/OR DISTRIBUTOR HAS PROVIDED THE PARTS LIST AND ASSEMBLY DIAGRAM IN THIS MANUAL AS A REFERENCE TOOL ONLY. NEITHER THE MANUFACTURER OR DISTRIBUTOR MAKES ANY REPRESENTATION OR WARRANTY OF ANY KIND TO THE BUYER THAT HE OR SHE IS QUALIFIED TO MAKE ANY REPAIRS TO THE PRODUCT, OR THAT HE OR SHE IS QUALIFIED TO REPLACE ANY PARTS OF THE PRODUCT. IN FA