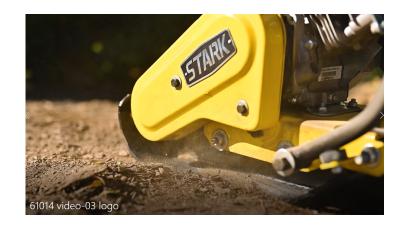

### SUPPORTS 2000LBS OF COMPACT FORCE

#### 49 FT. PER MINUTE TRAVEL SPEED

EFFICIENT COMPACTION OF COHESIVE SOIL, DEBRIS AND GRANULAR AGGREGATE MATERIALS UP TO 6.4"