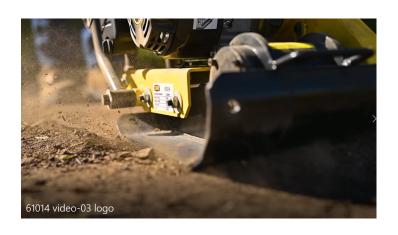

### SUPPORTS 2000LBS OF COMPACT FORCE

#### 49 FT. PER MINUTE TRAVEL SPEED

EFFICIENT COMPACTION OF COHESIVE SOIL, DEBRIS AND GRANULAR AGGREGATE MATERIALS UP TO 6.4"