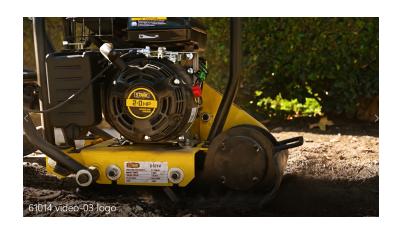

### FORCED AIR-COOLED, 4-STROKE GAS ENGINE

### RECOIL IGNITION FOR EASY STARTING