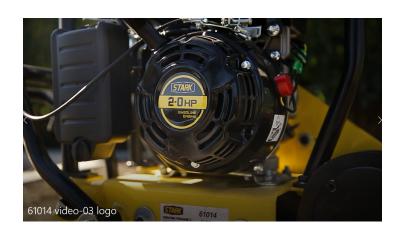

# **2HP COMPACTOR 79CC 61014**

FRONT DRUM REQUIRES HYDRAULIC FLUID AND THE ENGINE REQUIRES MOTOR OIL. TO PREVENT LEAKAGE, DO NOT OVERFILL.

LOW MAINTENANCE DESIGN

**1.5KW MAX POWER** 

**5,000RPM VIBRATION FREQUENCY** 

### FORCED AIR-COOLED, 4-STROKE GAS ENGINE