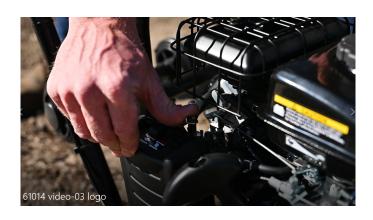

# **2HP COMPACTOR 79CC 61014**



FRONT DRUM REQUIRES HYDRAULIC FLUID AND THE ENGINE REQUIRES MOTOR OIL. TO PREVENT LEAKAGE, DO NOT OVERFILL.



LOW MAINTENANCE DESIGN



**1.5KW MAX POWER** 



**5,000RPM VIBRATION FREQUENCY** 



### RECOIL IGNITION FOR EASY STARTING



### SUPPORTS 2000LBS OF COMPACT FORCE



#### 49 FT. PER MINUTE TRAVEL SPEED



EFFICIENT COMPACTION OF COHESIVE SOIL, DEBRIS AND GRANULAR AGGREGATE MATERIALS UP TO 6.4"



#### **2691 FT/HOUR AREA MINIMUM**



### FORCED AIR-COOLED, 4-STROKE GAS ENGINE



## BUILT-IN FOLDABLE WHEEL KIT FOR EASY TRANSPORTATION



IDEAL FOR WALKWAYS, PATIOS, PAVER INSTALLATIONS OR ASPHALTING PROJECTS