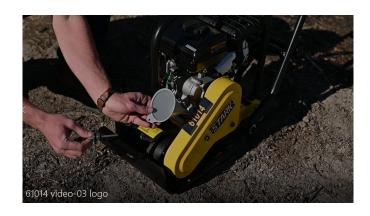

# **2HP COMPACTOR 79CC 61014**

FRONT DRUM REQUIRES HYDRAULIC FLUID AND THE ENGINE REQUIRES MOTOR OIL. TO PREVENT LEAKAGE, DO NOT OVERFILL.

LOW MAINTENANCE DESIGN

**1.5KW MAX POWER** 

**5,000RPM VIBRATION FREQUENCY** 

### RECOIL IGNITION FOR EASY STARTING