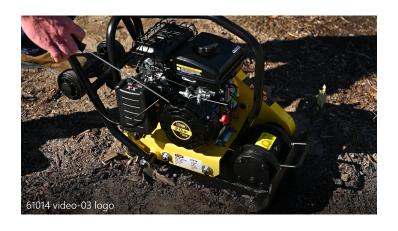

# **2HP COMPACTOR 79CC 61014**

FRONT DRUM REQUIRES HYDRAULIC FLUID AND THE ENGINE REQUIRES MOTOR OIL. TO PREVENT LEAKAGE, DO NOT OVERFILL.

LOW MAINTENANCE DESIGN

**1.5KW MAX POWER** 

**5,000RPM VIBRATION FREQUENCY** 

### FORCED AIR-COOLED, 4-STROKE GAS ENGINE