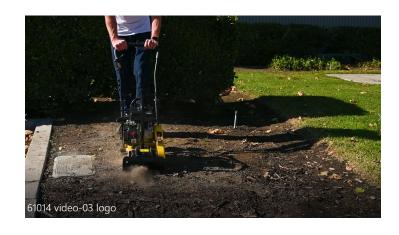

## BUILT-IN FOLDABLE WHEEL KIT FOR EASY TRANSPORTATION

IDEAL FOR WALKWAYS, PATIOS, PAVER INSTALLATIONS OR ASPHALTING PROJECTS

#### 49 FT. PER MINUTE TRAVEL SPEED

EFFICIENT COMPACTION OF COHESIVE SOIL, DEBRIS AND GRANULAR AGGREGATE MATERIALS UP TO 6.4"