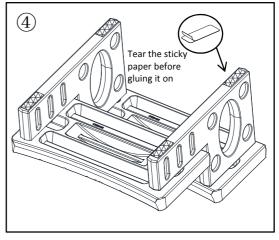

### Assembly

STEP1: Combine one step with two side panels

STEP3: Load eight caps (rubber hammer can be used)

STEP2:Combine another step with two side panels

STEP4:Glue on four no-slip caps