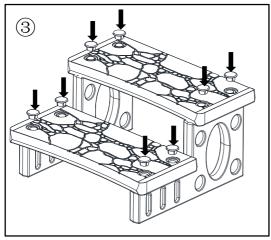

### Parts information

| NO. | Description | Qty |
|-----|-------------|-----|
| 1   | Step        | 2   |
| 2   | Side panel  | 2   |
| 3   | Сар         | 8   |
| 4   | No-slip cap | 4   |

### Assembly

STEP1: Combine one step with two side panels

STEP3: Load eight caps (rubber hammer can be used)

STEP2:Combine another step with two side panels

STEP4:Glue on four no-slip caps