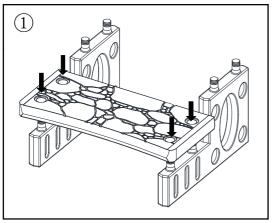

### Parts information

| NO. | Description | Qty |
|-----|-------------|-----|
| 1   | Step        | 2   |
| 2   | Side panel  | 2   |
| 3   | Сар         | 8   |
| 4   | No-slip cap | 4   |

### Assembly

STEP1: Combine one step with two side panels

STEP3: Load eight caps (rubber hammer can be used)

STEP2:Combine another step with two side panels

STEP4:Glue on four no-slip caps