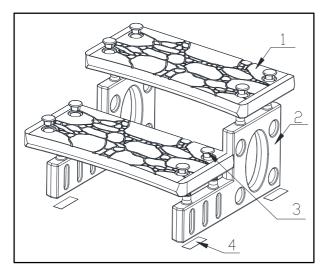

### Parts information

| NO. | Description | Qty |
|-----|-------------|-----|
| 1   | Step        | 2   |
| 2   | Side panel  | 2   |
| 3   | Сар         | 8   |
| 4   | No-slip cap | 4   |

### Assembly

STEP1: Combine one step with two side panels

STEP3: Load eight caps (rubber hammer can be used)

STEP2:Combine another step with two side panels

STEP4:Glue on four no-slip caps