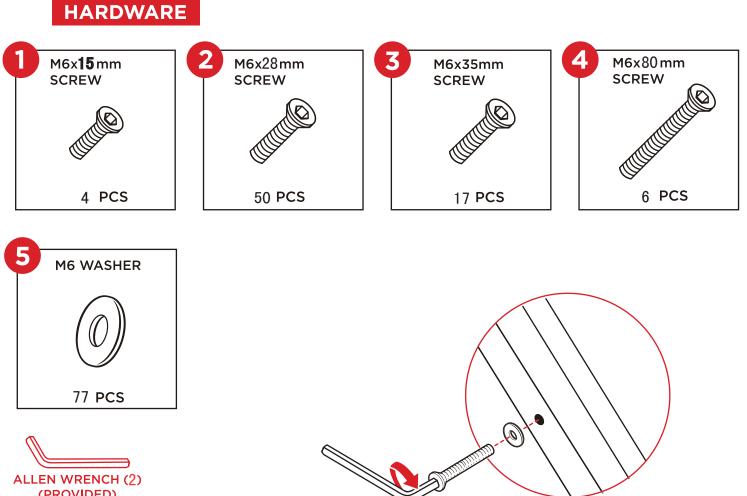

* clean fabrics using organic solvents; do not spot clean stains this type of fabric is not suitable for cleaning. Do not use chlorine bleach, do not dry clean.
- Avoid heavy soiling of material. Soiled coated fabrics should be cleaned by hand washing. Squeeze gently, do not rub, do not wring.
- Before assembling the patio set, check that the parts are not damaged (bent metals elements, torn fabric). In case of damages do not use the product. Contact Barton Customer Service if there are any missing or damaged parts. Failure to comply with these guidelines will/can lead to further damage and possible personal or property damage.
- Do not stand on or use any part of this item as a step ladder.
- Do not use this item in a way inconsistent with the manufacturer's instructions.



## HARDWARE



ALLEN WRENCH (2) (PROVIDED)

2

## PARTS

### PARTS



## CHAIR ASSEMBLY



## SOFA ASSEMBLY



## STOOL ASSEMBLY

### **PRODUCT ASSEMBLY - STOOL**







## TABLE ASSEMBLY

### PRODUCT ASSEMBLY - TABLE





#### DISCLAIMER

#### PLEASE READ THE FOLLOWING CAREFULLY

THE MANUFACTURER AND/OR DISTRIBUTOR HAS PROVIDED THE PARTS LIST AND ASSEMBLY DIAGRAM IN THIS MANUAL AS A REFERENCE TOOL ONLY. NEITHER THE MANUFACTURER OR DISTRIBUTOR MAKES ANY REPRESENTATION OR WARRANTY OF ANY KIND TO THE BUYER THAT HE OR SHE IS QUALIFIED TO MAKE ANY REPAIRS TO THE PRODUCT, OR THAT HE OR SHE IS QUALIFIED TO REPLACE ANY PARTS OF THE PRODUCT. IN FACT, THE MANUFACTURER AND/OR DISTRIBUTOR EXPRESSLY STATES THAT ALL REPAIRS AND PARTS REPLACEMENTS SHOULD BE UNDERTAKEN BY CERTIFIED AND LICENSED TECHNICIANS, AND NOT B