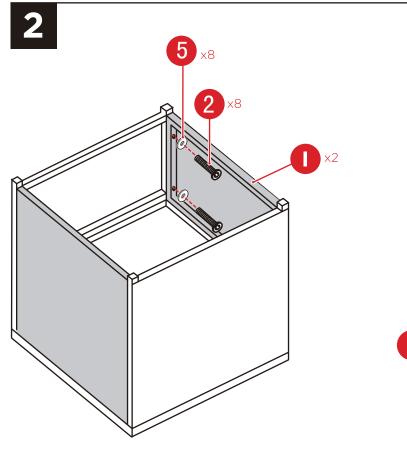

clean.
- Avoid heavy soiling of material. Soiled coated fabrics should be cleaned by hand washing. Squeeze gently, do not rub, do not wring.
- Before assembling the patio set, check that the parts are not damaged (bent metals elements, torn fabric). In case of damages do not use the product. Contact Barton Customer Service if there are any missing or damaged parts. Failure to comply with these guidelines will/can lead to further damage and possible personal or property damage.
- Do not stand on or use any part of this item as a step ladder.
- Do not use this item in a way inconsistent with the manufacturer's instructions.



## HARDWARE



ALLEN WRENCH (2) (PROVIDED)

2

## PARTS

### PARTS



## CHAIR ASSEMBLY



## SOFA ASSEMBLY



## STOOL ASSEMBLY

### **PRODUCT ASSEMBLY - STOOL**







## TABLE ASSEMBLY

### PRODUCT ASSEMBLY - TABLE





#### DISCLAIMER

#### PLEASE READ THE FOLLOWING CAREFULLY

THE MANUFACTURER AND/OR DISTRIBUTOR HAS PROVIDED THE PARTS LIST AND ASSEMBLY DIAGRAM IN THIS MANUAL AS A REFERENCE TOOL ONLY. NEITHER THE MANUFACTURER OR DISTRIBUTOR MAKES ANY REPRESENTATION OR WARRANTY OF ANY KIND TO THE BUYER THAT HE OR SHE IS QUALIFIED TO MAKE ANY REPAIRS TO THE PRODUCT, OR THAT HE OR SHE IS QUALIFIED TO REPLACE ANY PARTS OF THE PRODUCT. IN FACT, THE MANUFACTURER AND/OR DISTRIBUTOR EXPRESSLY STATES THAT ALL REPAIRS AND PARTS REPLACEMENTS SHOULD BE UNDERTAKEN BY CERTIFIED AND LICENSED TECHNICIANS, AND NOT BY THE BUYER. THE BUYER ASSUMES ALL RISK AND LIABILITY ARISING OUT OF HIS OR HER REPAIRS TO THE ORIGINAL PRODUCT OR REPLACEMENT PARTS THERETO, OR ARISING