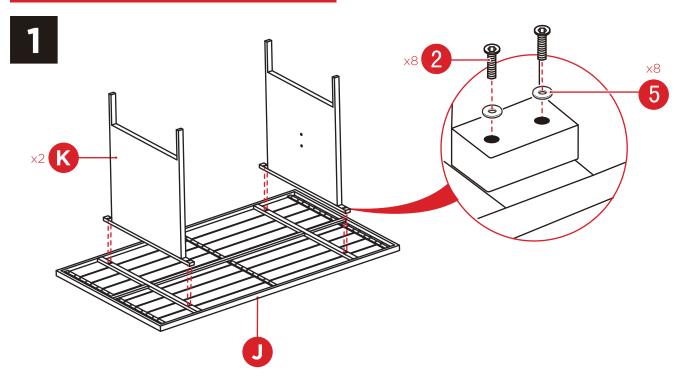

ted fabrics should be cleaned by hand washing. Squeeze gently, do not rub, do not wring.
- Before assembling the patio set, check that the parts are not damaged (bent metals elements, torn fabric). In case of damages do not use the product. Contact Barton Customer Service if there are any missing or damaged parts. Failure to comply with these guidelines will/can lead to further damage and possible personal or property damage.
- Do not stand on or use any part of this item as a step ladder.
- Do not use this item in a way inconsistent with the manufacturer's instructions.



## HARDWARE



ALLEN WRENCH (2) (PROVIDED)

2

## PARTS

### PARTS



## CHAIR ASSEMBLY



## SOFA ASSEMBLY



## STOOL ASSEMBLY

### **PRODUCT ASSEMBLY - STOOL**







## TABLE ASSEMBLY

### PRODUCT ASSEMBLY - TABLE





#### DISCLAIMER

#### PLEASE READ THE FOLLOWING CAREFULLY

THE MANUFACTURER AND/OR DISTRIBUTOR HAS PROVIDED THE PARTS LIST AND ASSEMBLY DIAGRAM IN THIS MANUAL AS A REFERENCE TOOL ONLY. NEITHER THE MANUFACTURER OR DISTRIBUTOR MAKES ANY REPRESENTATION OR WARRANTY OF ANY KIND TO THE BUYER THAT HE OR SHE IS QUALIFIED TO MAKE ANY REPAIRS TO THE PRODUCT, OR THAT HE OR SHE IS QUALIFIED TO REPLACE ANY PARTS OF THE PRODUCT. IN FACT, THE MANUFACTURER AND/OR DISTRIBUTOR EXPRESSLY STATES THAT ALL REPAIRS AND PARTS REPLACEMENTS SHOULD BE UNDERTAKEN BY CERTIFIED AND LICENSED TECHNICIANS, AND NOT BY THE BUYER. THE BUYER ASSUMES ALL RISK AND LIABILITY ARISING OUT OF HIS OR HER REPAIRS TO THE ORIGINAL PRODUCT OR REPLACEMENT PARTS THERETO, OR ARISING OUT OF HIS OR HER INSTALLATION OF REPLACEMENT PARTS T