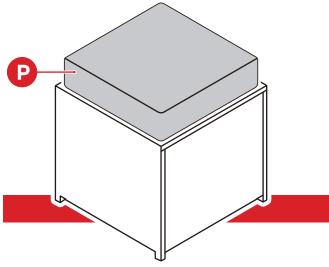

lean.
- Avoid heavy soiling of material. Soiled coated fabrics should be cleaned by hand washing. Squeeze gently, do not rub, do not wring.
- Before assembling the patio set, check that the parts are not damaged (bent metals elements, torn fabric). In case of damages do not use the product. Contact Barton Customer Service if there are any missing or damaged parts. Failure to comply with these guidelines will/can lead to further damage and possible personal or property damage.
- Do not stand on or use any part of this item as a step ladder.
- Do not use this item in a way inconsistent with the manufacturer's instructions.



## HARDWARE



ALLEN WRENCH (2) (PROVIDED)

2

## PARTS

### PARTS



## CHAIR ASSEMBLY



## SOFA ASSEMBLY



## STOOL ASSEMBLY

### **PRODUCT ASSEMBLY - STOOL**







## TABLE ASSEMBLY

### PRODUCT ASSEMBLY - TABLE





#### DISCLAIMER

#### PLEASE READ THE FOLLOWING CAREFULLY

THE MANUFACTURER AND/OR DISTRIBUTOR HAS PROVIDED THE PARTS LIST AND ASSEMBLY DIAGRAM IN THIS MANUAL AS A REFERENCE TOOL ONLY. NEITHER THE MANUFACTURER OR DISTRIBUTOR MAKES ANY REPRESENTATION OR WARRANTY OF ANY KIND TO THE BUYER THAT HE OR SHE IS QUALIFIED TO MAKE ANY REPAIRS TO THE PRODUCT, OR THAT HE OR SHE IS QUALIFIED TO REPLACE ANY PARTS OF THE PRODUCT. IN FACT, THE MANUFACTURER AND/OR DISTRIBUTOR EXPRESSLY STATES THAT ALL REPAIRS AND PARTS REPLACEMENTS SHOULD BE UNDERTAKEN BY CERTIFIED AND LICENSED TECHNICIANS, AND NOT BY THE BUYER. THE BUYER ASSUMES ALL RISK AND LIABILITY ARISING OUT OF HIS OR HER REPAIRS TO THE ORIGINAL PRODUCT OR REPLACEMENT PARTS THERETO, OR ARISING OU