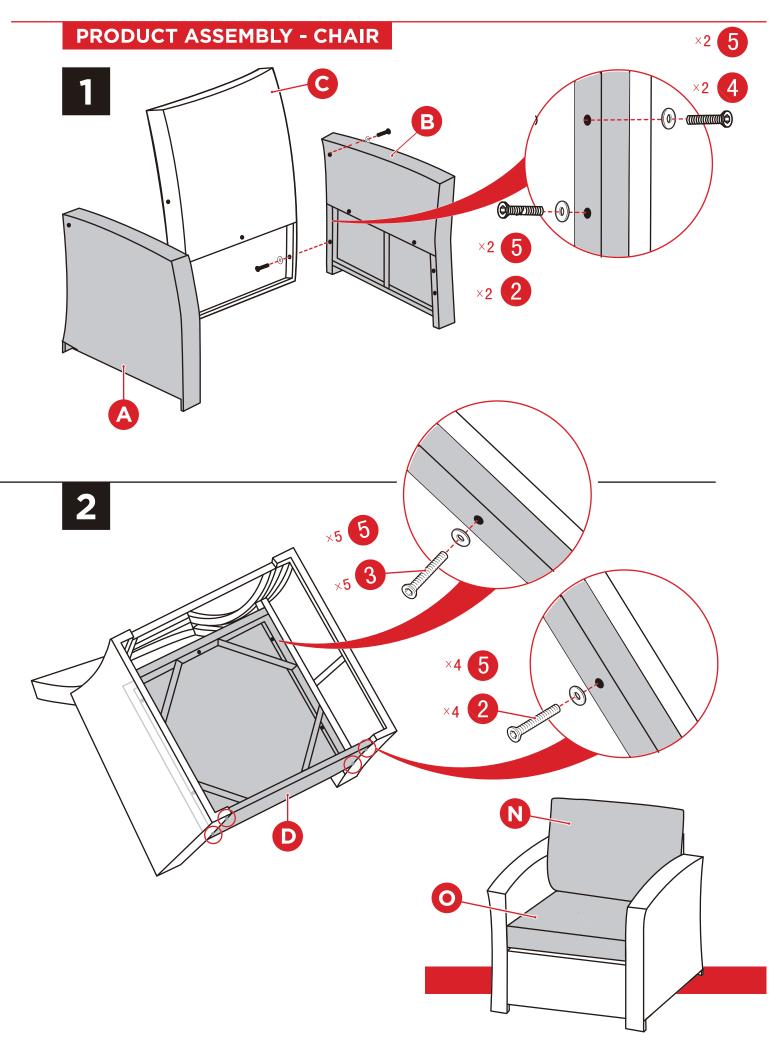

f fabric is not suitable for cleaning. Do not use chlorine bleach, do not dry clean.
- Avoid heavy soiling of material. Soiled coated fabrics should be cleaned by hand washing. Squeeze gently, do not rub, do not wring.
- Before assembling the patio set, check that the parts are not damaged (bent metals elements, torn fabric). In case of damages do not use the product. Contact Barton Customer Service if there are any missing or damaged parts. Failure to comply with these guidelines will/can lead to further damage and possible personal or property damage.
- Do not stand on or use any part of this item as a step ladder.
- Do not use this item in a way inconsistent with the manufacturer's instructions.



## HARDWARE



ALLEN WRENCH (2) (PROVIDED)

2

## PARTS

### PARTS



## CHAIR ASSEMBLY



## SOFA ASSEMBLY



## STOOL ASSEMBLY

### **PRODUCT ASSEMBLY - STOOL**







## TABLE ASSEMBLY

### PRODUCT ASSEMBLY - TABLE





#### DISCLAIMER

#### PLEASE READ THE FOLLOWING CAREFULLY

THE MANUFACTURER AND/OR DISTRIBUTOR HAS PROVIDED THE PARTS LIST AND ASSEMBLY DIAGRAM IN THIS MANUAL AS A REFERENCE TOOL ONLY. NEITHER THE MANUFACTURER OR DISTRIBUTOR MAKES ANY REPRESENTATION OR WARRANTY OF ANY KIND TO THE BUYER THAT HE OR SHE IS QUALIFIED TO MAKE ANY REPAIRS TO THE PRODUCT, OR THAT HE OR SHE IS QUALIFIED TO REPLACE ANY PARTS OF THE PRODUCT. IN FACT, THE MANUFACTURER AND/OR DISTRIBUTOR EXPRESSLY STATES THAT ALL REPAIRS AND PARTS REPLACEMENTS SHOULD BE UNDERTAKEN BY CERTIFIED AND LICENSED TECHNICIANS, AND NOT BY THE BUYER. THE BUYER ASSUMES ALL RISK AND LIABILITY ARISING OUT OF HIS OR