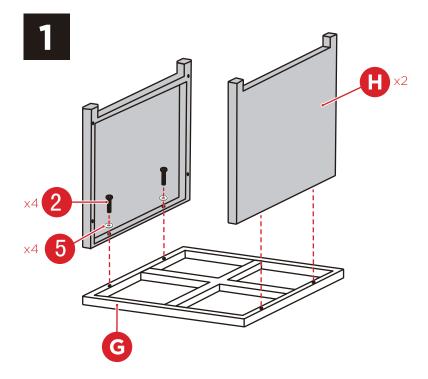

ry clean.
- Avoid heavy soiling of material. Soiled coated fabrics should be cleaned by hand washing. Squeeze gently, do not rub, do not wring.
- Before assembling the patio set, check that the parts are not damaged (bent metals elements, torn fabric). In case of damages do not use the product. Contact Barton Customer Service if there are any missing or damaged parts. Failure to comply with these guidelines will/can lead to further damage and possible personal or property damage.
- Do not stand on or use any part of this item as a step ladder.
- Do not use this item in a way inconsistent with the manufacturer's instructions.



## HARDWARE



ALLEN WRENCH (2) (PROVIDED)

2

## PARTS

### PARTS



## CHAIR ASSEMBLY



## SOFA ASSEMBLY



## STOOL ASSEMBLY

### **PRODUCT ASSEMBLY - STOOL**







## TABLE ASSEMBLY

### PRODUCT ASSEMBLY - TABLE





#### DISCLAIMER

#### PLEASE READ THE FOLLOWING CAREFULLY

THE MANUFACTURER AND/OR DISTRIBUTOR HAS PROVIDED THE PARTS LIST AND ASSEMBLY DIAGRAM IN THIS MANUAL AS A REFERENCE TOOL ONLY. NEITHER THE MANUFACTURER OR DISTRIBUTOR MAKES ANY REPRESENTATION OR WARRANTY OF ANY KIND TO THE BUYER THAT HE OR SHE IS QUALIFIED TO MAKE ANY REPAIRS TO THE PRODUCT, OR THAT HE OR SHE IS QUALIFIED TO REPLACE ANY PARTS OF THE PRODUCT. IN FACT, THE MANUFACTURER AND/OR DISTRIBUTOR EXPRESSLY STATES THAT ALL REPAIRS AND PARTS REPLACEMENTS SHOULD BE UNDERTAKEN BY CERTIFIED AND LICENSED TECHNICIANS, AND NOT BY THE BUYER. THE BUYER ASSUMES ALL RISK AND LIABILITY ARISING OUT OF HIS OR HER REPAIRS TO THE ORIGINAL PRODUCT OR REPLACEMENT PARTS THERETO, OR ARISIN