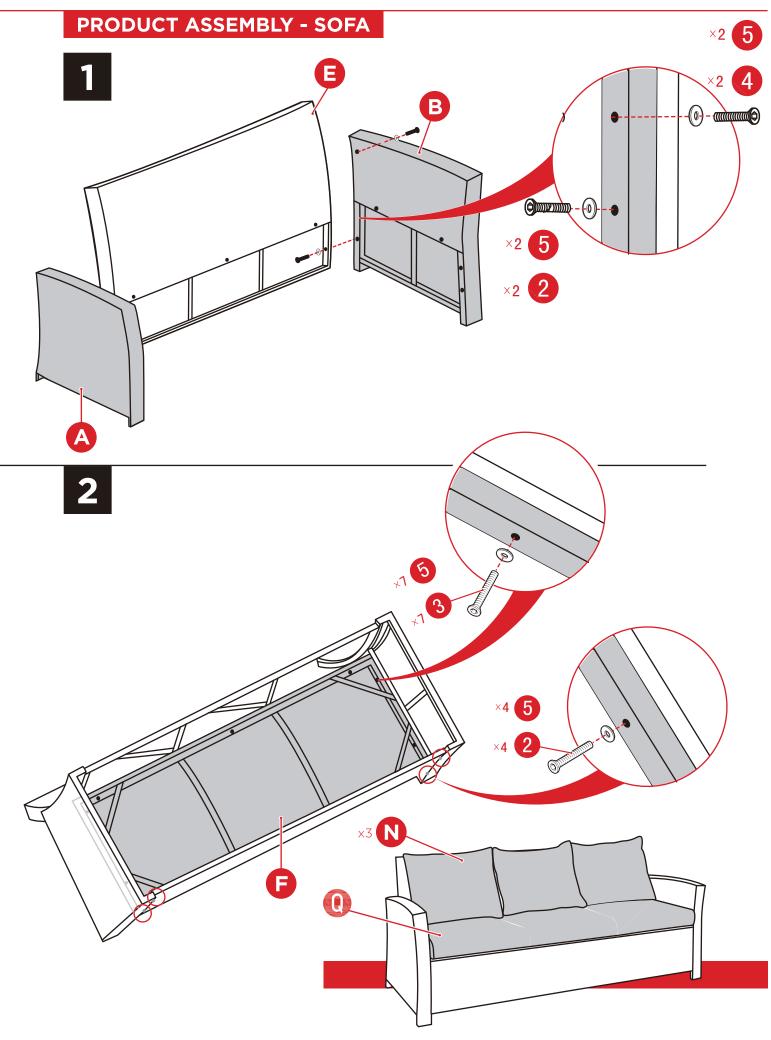

able for cleaning. Do not use chlorine bleach, do not dry clean.
- Avoid heavy soiling of material. Soiled coated fabrics should be cleaned by hand washing. Squeeze gently, do not rub, do not wring.
- Before assembling the patio set, check that the parts are not damaged (bent metals elements, torn fabric). In case of damages do not use the product. Contact Barton Customer Service if there are any missing or damaged parts. Failure to comply with these guidelines will/can lead to further damage and possible personal or property damage.
- Do not stand on or use any part of this item as a step ladder.
- Do not use this item in a way inconsistent with the manufacturer's instructions.



## HARDWARE



ALLEN WRENCH (2) (PROVIDED)

2

## PARTS

### PARTS



## CHAIR ASSEMBLY



## SOFA ASSEMBLY



## STOOL ASSEMBLY

### **PRODUCT ASSEMBLY - STOOL**







## TABLE ASSEMBLY

### PRODUCT ASSEMBLY - TABLE





#### DISCLAIMER

#### PLEASE READ THE FOLLOWING CAREFULLY

THE MANUFACTURER AND/OR DISTRIBUTOR HAS PROVIDED THE PARTS LIST AND ASSEMBLY DIAGRAM IN THIS MANUAL AS A REFERENCE TOOL ONLY. NEITHER THE MANUFACTURER OR DISTRIBUTOR MAKES ANY REPRESENTATION OR WARRANTY OF ANY KIND TO THE BUYER THAT HE OR SHE IS QUALIFIED TO MAKE ANY REPAIRS TO THE PRODUCT, OR THAT HE OR SHE IS QUALIFIED TO REPLACE ANY PARTS OF THE PRODUCT. IN FACT, THE MANUFACTURER AND/OR DISTRIBUTOR EXPRESSLY STATES THAT ALL REPAIRS AND PARTS REPLACEMENTS SHOULD BE UNDERTAKEN BY CERTIFIED AND LICENSED TECHNICIANS, AND NOT BY THE BUYER. THE BUYER ASSUMES ALL RISK AND LIABILITY ARISING OUT OF HIS OR HER REPAIRS TO THE O