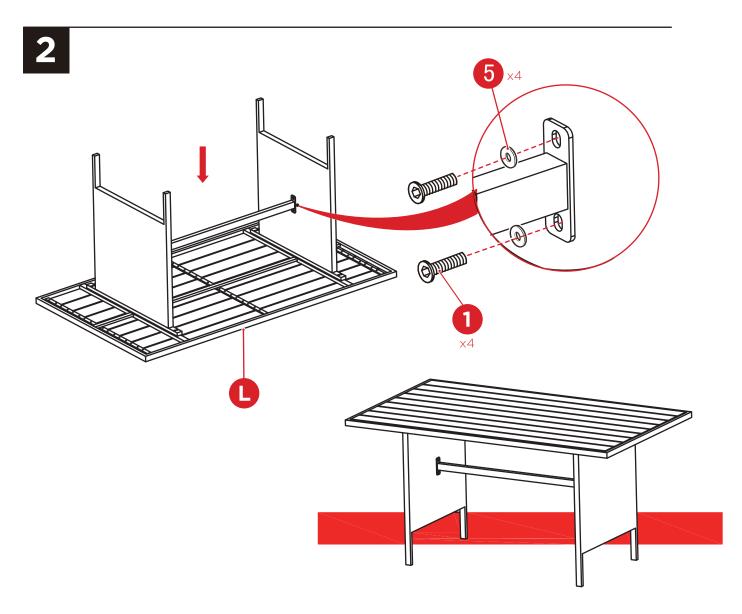

d fabrics should be cleaned by hand washing. Squeeze gently, do not rub, do not wring.
- Before assembling the patio set, check that the parts are not damaged (bent metals elements, torn fabric). In case of damages do not use the product. Contact Barton Customer Service if there are any missing or damaged parts. Failure to comply with these guidelines will/can lead to further damage and possible personal or property damage.
- Do not stand on or use any part of this item as a step ladder.
- Do not use this item in a way inconsistent with the manufacturer's instructions.



## HARDWARE



ALLEN WRENCH (2) (PROVIDED)

2

## PARTS

### PARTS



## CHAIR ASSEMBLY



## SOFA ASSEMBLY



## STOOL ASSEMBLY

### **PRODUCT ASSEMBLY - STOOL**







## TABLE ASSEMBLY

### PRODUCT ASSEMBLY - TABLE





#### DISCLAIMER

#### PLEASE READ THE FOLLOWING CAREFULLY

THE MANUFACTURER AND/OR DISTRIBUTOR HAS PROVIDED THE PARTS LIST AND ASSEMBLY DIAGRAM IN THIS MANUAL AS A REFERENCE TOOL ONLY. NEITHER THE MANUFACTURER OR DISTRIBUTOR MAKES ANY REPRESENTATION OR WARRANTY OF ANY KIND TO THE BUYER THAT HE OR SHE IS QUALIFIED TO MAKE ANY REPAIRS TO THE PRODUCT, OR THAT HE OR SHE IS QUALIFIED TO REPLACE ANY PARTS OF THE PRODUCT. IN FACT, THE MANUFACTURER AND/OR DISTRIBUTOR EXPRESSLY STATES THAT ALL REPAIRS AND PARTS REPLACEMENTS SHOULD BE UNDERTAKEN BY CERTIFIED AND LICENSED TECHNICIANS, AND NOT BY THE BUYER. THE BUYER ASSUMES ALL RISK AND LIABILITY ARISING OUT OF HIS OR HER REPAIRS TO THE ORIGINAL PRODUCT OR REPLACEMENT PARTS THERETO, OR ARISING OUT OF HIS OR HER INSTALLATION OF REPLACEMENT PARTS THE