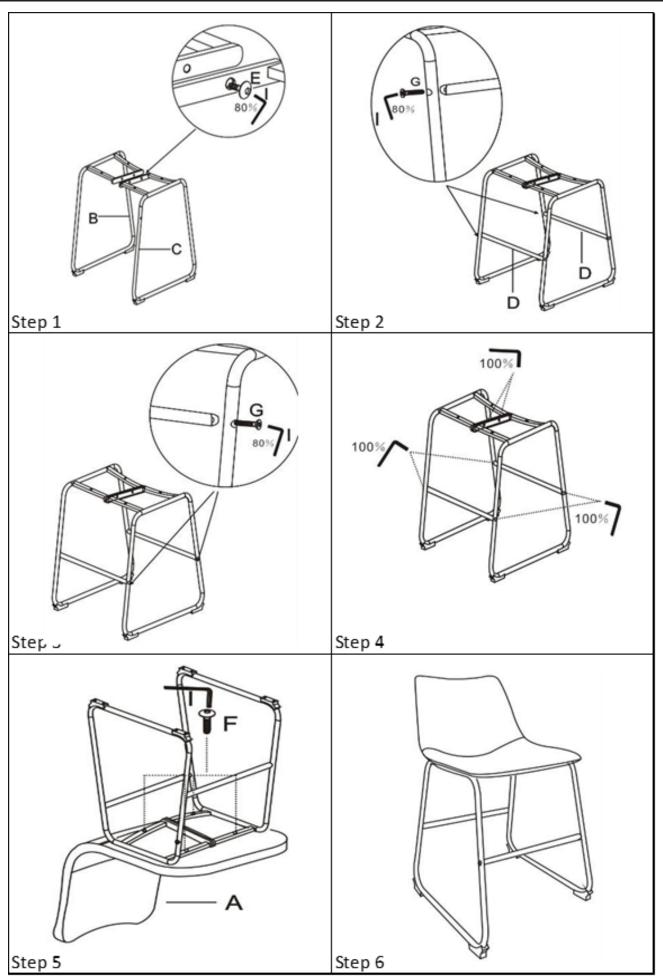

## **CHAIR ASSEMBLY**

# PARTS LIST AND HARDWARE

| Parts NO: | Part Image | QTY |
|-----------|------------|-----|
| Α         |            | 1   |
| В         |            | 1   |
| С         |            | 1   |
| D         |            | 2   |
| E         |            | 2   |
| F         |            | 4   |
| G         |            | 4   |
| н         |            | 1   |