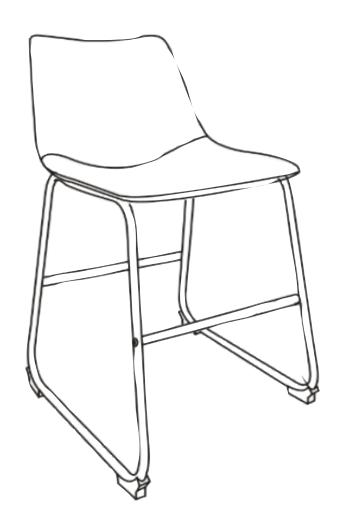

#### **MYRICK BAR STOOLS SET OF 2**

ITEM # 94097 BLACK, 94098 BROWN, 94089 BROWN