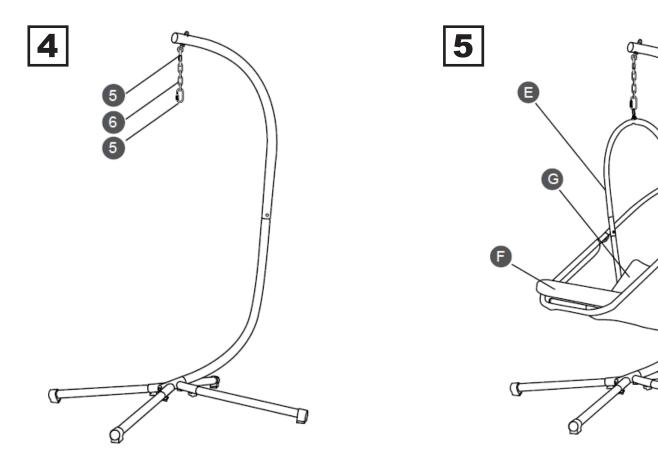

# **FOLDING SWING CHAIR**

### ITEM # 96226 TAN, 96227 AQUA, 96228 BLACK



## **OWNER'S MANUAL AND SAFETY INSTRUCTIONS**

SAVE THIS MANUAL. KEEP THIS MANUAL FOR SAFETY WARNINGS, PRECAUTIONS, ASSEMBLY, OPERATION, INSPECTION, MAINTENANCE AND CLEANING PROCEDURES. WRITE THE PRODUCT'S SERIAL NUMBER ON THE BACK OF THE MANUAL, OR THE MONTH AND YEAR OF PURCHASE IF PRODUCT HAS NO SERIAL NUMBER

FOR QUESTIONS, PLEASE CALL CUSTOMER SERVICE: 909.628.4900

## PARTS LIST









## ASSEMBLY







# ASSEMBLY





Э

Ð

#### PLEASE READ THE FOLLOWING CAREFULLY

THE MANUFACTURER AND/OR DISTRIBUTOR HAS PROVIDED THE PARTS LIST AND ASSEMBLY DIAGRAM IN THIS MANUAL AS A REFERENCE TOOL ONLY. NEITHER THE MANUFACTURER OR DISTRIBUTOR MAKES ANY REPRESENTATION OR WARRANTY OF ANY KIND TO THE BUYER THAT HE OR SHE IS QUALIFIED TO MAKE ANY REPAIRS TO THE PRODUCT, OR THAT HE OR SHE IS QUALIFIED TO REPLACE ANY PARTS OF THE PRODUCT. IN FACT, THE MANUFACTURER AND/OR DISTRIBUTOR EXPRESSLY STATES THAT ALL REPAIRS AND PARTS REPLACEMENTS SHOULD BE UNDERTAKEN BY CERTIFIED AND LICENSED TECHNICIANS, AND NOT BY THE BUYER. THE BUYER ASSUMES ALL RISK AND LIABILITY ARISING OUT OF HIS OR HER REPAIRS TO THE ORIGINAL PRODUCT OR REPLACEMENT PARTS THERETO, OR ARISING OUT OF HIS OR HER INSTALLATION OF REPLACEMENT PARTS THERETO.

No