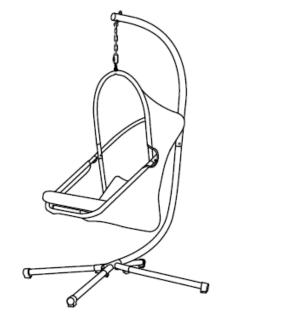

# **FOLDING SWING CHAIR**

### ITEM # 96226 TAN, 96227 AQUA, 96228 BLACK



## **OWNER'S MANUAL AND SAFETY INSTRUCTIONS**

SAVE THIS MANUAL. KEEP THIS MANUAL FOR SAFETY WARNINGS, PRECAUTIONS, ASSEMBLY, OPERATION, INSPECTION, MAINTENANCE AND CLEANING PROCEDURES. WRITE THE PRODUCT'S SERIAL NUMBER ON THE BACK OF THE MANUAL, OR THE MONTH AND YEAR OF PURCHASE IF PRODUCT HAS NO SERIAL NUMBER

FOR QUESTIONS, PLEASE CALL CUSTOMER SERVICE: 909.628.4900

## PARTS LIST









## ASSEMBLY







# ASSEMBLY





Э

Ð

#### PLEASE READ THE FOLLOWING CAREFULLY

THE MANUFACTURER AND/OR DISTRIBUTOR HAS PROVIDED THE PARTS LIST AND ASSEMBLY DIAGRAM IN THIS MANUAL AS A REFERENCE TOOL ONLY. NEITHER THE MANUFACTURER OR DISTRIBUTOR MAKES ANY REPRESENTATION OR WARRANTY OF ANY KIND TO THE BUYER THAT HE OR SHE IS QUALIFIED TO MAKE ANY REPAIRS TO THE PRODUCT, OR THAT HE OR SHE IS QUALIFIED TO REPLACE ANY PARTS OF THE PRODUCT. IN FACT, THE MANUFACTURER AND/OR DISTRIBUTOR EXPRESSLY STATES THAT ALL REPAIRS AND PARTS REPLACEMENTS SHOULD BE UNDERTAKEN BY CERTIFIED AND LICENSED TECHNICIANS, AND NOT BY THE BUYER. THE BUYER ASSUMES ALL RISK AND LIABILITY ARISING OUT OF HIS OR HER REPAIRS TO THE ORIGINAL PRODUCT OR REPLACEMENT PARTS THERETO, OR ARISING OUT OF HIS OR HER INSTALL