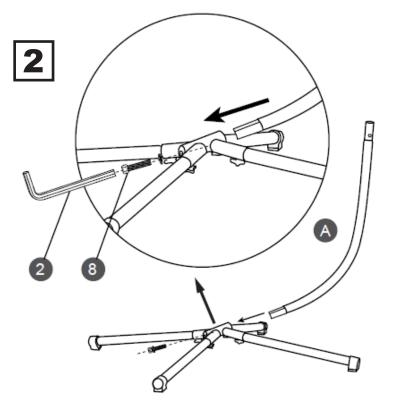

# **FOLDING SWING CHAIR**

### ITEM # 96226 TAN, 96227 AQUA, 96228 BLACK



## **OWNER'S MANUAL AND SAFETY INSTRUCTIONS**

SAVE THIS MANUAL. KEEP THIS MANUAL FOR SAFETY WARNINGS, PRECAUTIONS, ASSEMBLY, OPERATION, INSPECTION, MAINTENANCE AND CLEANING PROCEDURES. WRITE THE PRODUCT'S SERIAL NUMBER ON THE BACK OF THE MANUAL, OR THE MONTH AND YEAR OF PURCHASE IF PRODUCT HAS NO SERIAL NUMBER

FOR QUESTIONS, PLEASE CALL CUSTOMER SERVICE: 909.628.4900

## PARTS LIST









## ASSEMBLY







# ASSEMBLY





Э

Ð

#### PLEASE READ THE FOLLOWING CAREFULLY

THE MANUFACTURER AND/OR DISTRIBUTOR HAS PROVIDED THE PARTS LIST AND ASSEMBLY DIAGRAM IN THIS MANUAL AS A REFERENCE TOOL ONLY. NEITHER THE MANUFACTURER OR DISTRIBUTOR MAKES ANY REPRESENTATION OR WARRANTY OF ANY KIND TO THE BUYER THAT HE OR SHE IS QUALIFIED TO MAKE ANY REPAIRS TO THE PRODUCT, OR THAT HE OR SHE IS QUALIFIED TO REPLACE ANY PARTS OF THE PRODUCT. IN FACT, THE MANUFACTURER AND/OR DISTRIBUTOR EXPRESSLY STATES THAT ALL REPAIRS AND PARTS REPLACEMENTS SHOULD BE UNDERTAKEN BY CERTIFIED AND LICENSED TECHNICIANS, AND NOT BY THE BUYER. THE BUYER ASSUMES ALL RISK AND LIABILITY ARISING OUT OF HIS OR HER REPAIRS TO THE ORIGINAL PRODUCT OR REPLACEMENT PARTS THERETO, OR ARISING OUT OF HIS OR HER INSTALLATION OF REPLACEMENT PART