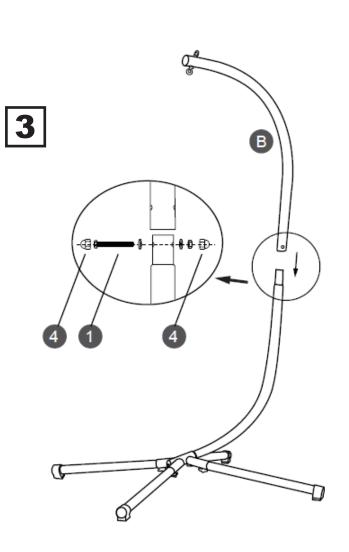

# **FOLDING SWING CHAIR**

### ITEM # 96226 TAN, 96227 AQUA, 96228 BLACK



## **OWNER'S MANUAL AND SAFETY INSTRUCTIONS**

SAVE THIS MANUAL. KEEP THIS MANUAL FOR SAFETY WARNINGS, PRECAUTIONS, ASSEMBLY, OPERATION, INSPECTION, MAINTENANCE AND CLEANING PROCEDURES. WRITE THE PRODUCT'S SERIAL NUMBER ON THE BACK OF THE MANUAL, OR THE MONTH AND YEAR OF PURCHASE IF PRODUCT HAS NO SERIAL NUMBER

FOR QUESTIONS, PLEASE CALL CUSTOMER SERVICE: 909.628.4900

## PARTS LIST









## ASSEMBLY







# ASSEMBLY





Э

Ð

#### PLEASE READ THE FOLLOWING CAREFULLY

THE MANUFACTURER AND/OR DISTRIBUTOR HAS PROVIDED THE PARTS LIST AND ASSEMBLY DIAGRAM IN THIS MANUAL AS A REFERENCE TOOL ONLY. NEITHER THE MANUFACTURER OR DISTRIBUTOR MAKES ANY REPRESENTATION OR WARRANTY OF ANY KIND TO THE BUYER THAT HE OR SHE IS QUALIFIED TO MAKE ANY REPAIRS TO THE PRODUCT, OR THAT HE OR SHE IS QUALIFIED TO REPLACE ANY PARTS OF THE PRODUCT. IN FACT, THE MANUFACTURER AND/OR DISTRIBUTOR EXPRESSLY STATES THAT ALL REPAIRS AND PARTS REPLACEMENTS SHOULD BE UNDERTAKEN BY CERTIFIED AND LICENSED TECHNICIANS, AND NOT BY THE BUYER. THE BUYER ASSUMES ALL RISK AND LIABILITY ARISING OUT OF HIS OR HER REPAIRS TO THE ORIGINAL PRODUCT OR REPLACEMENT PARTS THERETO, OR ARISING OUT OF HIS OR HER INSTALLATION OF REPLACEMENT PA