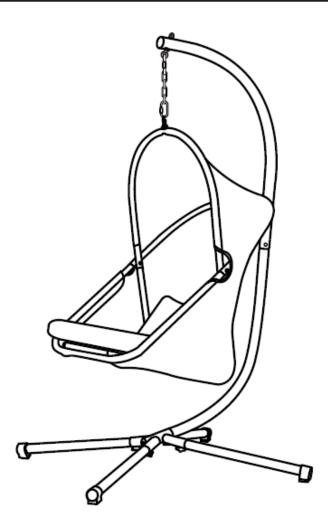

# **FOLDING SWING CHAIR**

### ITEM # 96226 TAN, 96227 AQUA, 96228 BLACK



## **OWNER'S MANUAL AND SAFETY INSTRUCTIONS**

SAVE THIS MANUAL. KEEP THIS MANUAL FOR SAFETY WARNINGS, PRECAUTIONS, ASSEMBLY, OPERATION, INSPECTION, MAINTENANCE AND CLEANING PROCEDURES. WRITE THE PRODUCT'S SERIAL NUMBER ON THE BACK OF THE MANUAL, OR THE MONTH AND YEAR OF PURCHASE IF PRODUCT HAS NO SERIAL NUMBER

FOR QUESTIONS, PLEASE CALL CUSTOMER SERVICE: 909.628.4900

## PARTS LIST









## ASSEMBLY







# ASSEMBLY





Э

Ð

#### PLEASE READ THE FOLLOWING CAREFULLY

THE MANUFACTURER AND/OR DISTRIBUTOR HAS PROVIDED THE PARTS LIST AND ASSEMBLY DIAGRAM IN THIS MANUAL AS A REFERENCE TOOL ONLY. NEITHER THE MANUFACTURER OR DISTRIBUTOR MAKES ANY REPRESENTATION OR WARRANTY OF ANY KIND TO THE BUYER THAT HE OR SHE IS QUALIFIED TO MAKE ANY REPAIRS TO THE PRODUCT, OR THAT HE OR SHE IS QUALIF