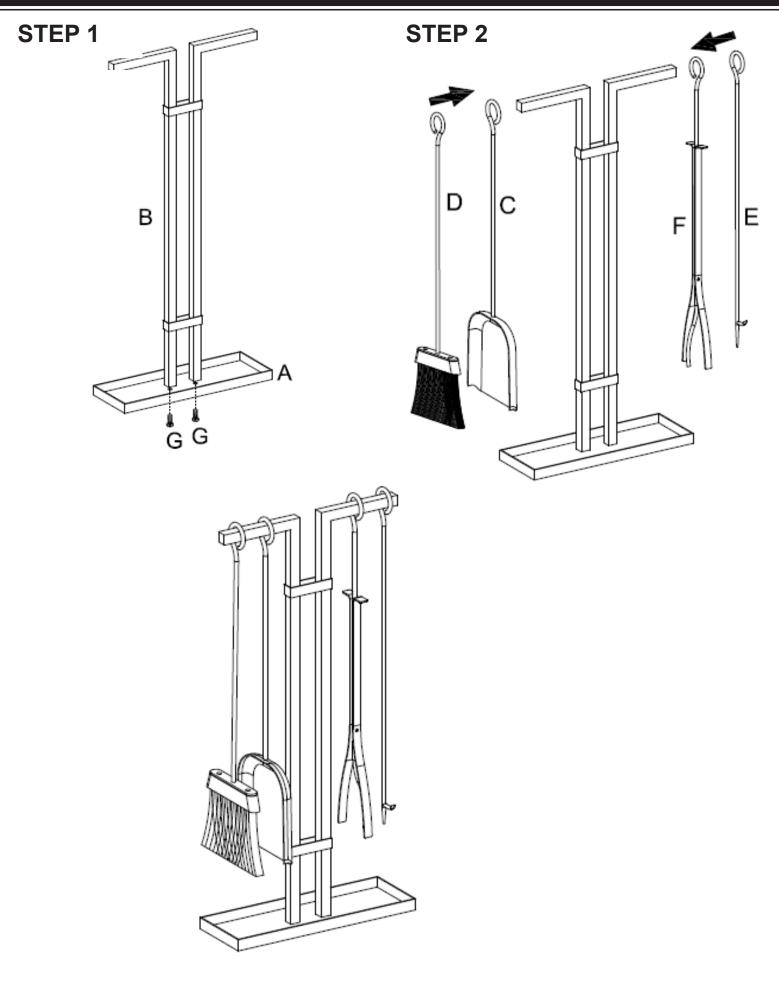

# FIREPLACE TOOL SET

ITEM # 96319



## **OWNER'S MANUAL AND SAFETY INSTRUCTIONS**

SAVE THIS MANUAL. KEEP THIS MANUAL FOR SAFETY WARNINGS, PRECAUTIONS, ASSEMBLY, OPERATION, INSPECTION, MAINTENANCE AND CLEANING PROCEDURES. WRITE THE PRODUCT'S SERIAL NUMBER ON THE BACK OF THE MANUAL, OR THE MONTH AND YEAR OF PURCHASE IF PRODUCT HAS NO SERIAL NUMBER

FOR QUESTIONS, PLEASE CALL CUSTOMER SERVICE: 909.628.4900

### PARTS LIST AND HARDWARE



#### ASSEMBLY



#### PLEASE READ THE FOLLOWING CAREFULLY

THE MANUFACTURER AND/OR DISTRIBUTOR HAS PROVIDED THE PARTS LIST AND ASSEMBLY DIAGRAM IN THIS MANUAL AS A REFERENCE TOOL ONLY. NEITHER THE MANUFACTURER OR DISTRIBUTOR MAKES ANY REPRESENTATION OR WARRANTY OF ANY KIND TO THE BUYER THAT HE OR SHE IS QUALIFIED TO MAKE ANY REPAIRS TO THE PRODUCT, OR THAT HE OR SHE IS QUALIFIED TO REPLACE ANY PARTS OF THE PRODUCT. IN FACT, THE MANUFACTURER AND/OR DISTRIBUTOR EXPRESSLY STATES THAT ALL REPAIRS AND PARTS REPLACEMENTS SHOULD BE UNDERTAKEN BY CERTIFIED AND LICENSED TECHNICIANS, AND NOT BY THE BUYER. THE BUYER ASSUMES ALL RISK AND LIABILITY ARISING OUT OF HIS OR HER REPAIRS TO THE ORIGINAL PRODUCT OR REPLACEMENT PARTS THERETO, OR ARISING OUT OF HIS OR HER INSTALLATION OF REPLACEMENT PARTS THERETO.

Note: Some