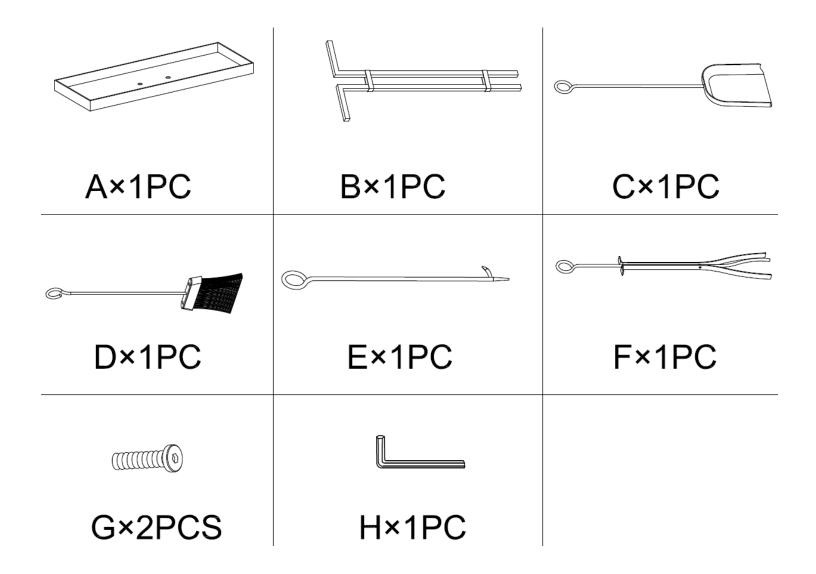

# FIREPLACE TOOL SET

ITEM # 96319



## **OWNER'S MANUAL AND SAFETY INSTRUCTIONS**

SAVE THIS MANUAL. KEEP THIS MANUAL FOR SAFETY WARNINGS, PRECAUTIONS, ASSEMBLY, OPERATION, INSPECTION, MAINTENANCE AND CLEANING PROCEDURES. WRITE THE PRODUCT'S SERIAL NUMBER ON THE BACK OF THE MANUAL, OR THE MONTH AND YEAR OF PURCHASE IF PRODUCT HAS NO SERIAL NUMBER

FOR QUESTIONS, PLEASE CALL CUSTOMER SERVICE: 909.628.4900

### PARTS LIST AND HARDWARE



#### ASSEMBLY



#### PLEASE READ THE FOLLOWING CAREFULLY

THE MANUFACTURER AND/OR DISTRIBUTOR HAS PROVIDED THE PARTS LIST AND ASSEMBLY DIAGRAM IN THIS MANUAL AS A REFERENCE TOOL ONLY. NEITHER THE MANUFACTURER OR DISTRIBUTOR MAKES ANY REPRESENTATION OR WARRANTY OF ANY KIND TO THE BUYER THAT HE OR SHE IS QUALIFIED TO MAKE ANY REPAIRS TO THE PRODUCT, OR THAT HE OR SHE IS QUALIFIED TO REPLACE ANY PARTS OF THE PRODUCT. IN FACT, THE MANUFACTURER AND/OR DISTRIBUTOR EXPRESSLY STATES THAT ALL REPAIRS AND PARTS REPLACEMENTS SHOULD BE UNDERTAKEN BY CERTIFIED AND LICENSED TECHNICIANS, AND NOT BY THE BUYER. THE BUYER ASSUMES ALL RISK AND LIABILITY ARISING OUT OF HIS OR HER REPAIRS TO THE ORIGINAL PRODUCT OR REPLACEMENT PARTS THERETO, OR ARISING OUT OF HIS OR HER INSTALLATION OF REPLACEMENT PARTS THE