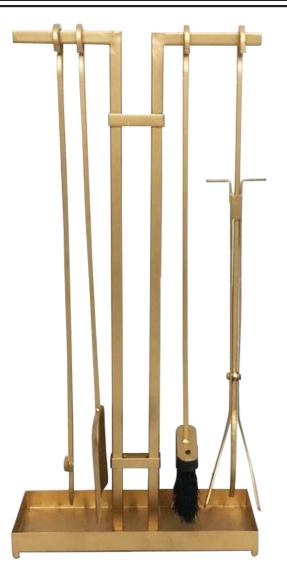

# FIREPLACE TOOL SET

ITEM # 96319



## **OWNER'S MANUAL AND SAFETY INSTRUCTIONS**

SAVE THIS MANUAL. KEEP THIS MANUAL FOR SAFETY WARNINGS, PRECAUTIONS, ASSEMBLY, OPERATION, INSPECTION, MAINTENANCE AND CLEANING PROCEDURES. WRITE THE PRODUCT'S SERIAL NUMBER ON THE BACK OF THE MANUAL, OR THE MONTH AND YEAR OF PURCHASE IF PRODUCT HAS NO SERIAL NUMBER

FOR QUESTIONS, PLEASE CALL CUSTOMER SERVICE: 909.628.4900

### PARTS LIST AND HARDWARE



#### ASSEMBLY



#### PLEASE READ THE FOLLOWING CAREFULLY

THE MANUFACTURER AND/OR DISTRIBUTOR HAS PROVIDED THE PARTS LIST AND ASSEMBLY DIAGRAM IN THIS MANUAL AS A REFERENCE TOOL ONLY. NEITHER THE MANUFACTURER OR DISTRIBUTOR MAKES ANY REPRESENTATION OR WARRANTY OF ANY KIND TO THE BUYER THAT HE OR SHE IS QUALIFIED TO MAKE ANY REPAIRS TO THE PRODUCT, OR THAT HE OR SHE IS QUALIFIED TO REPLACE A