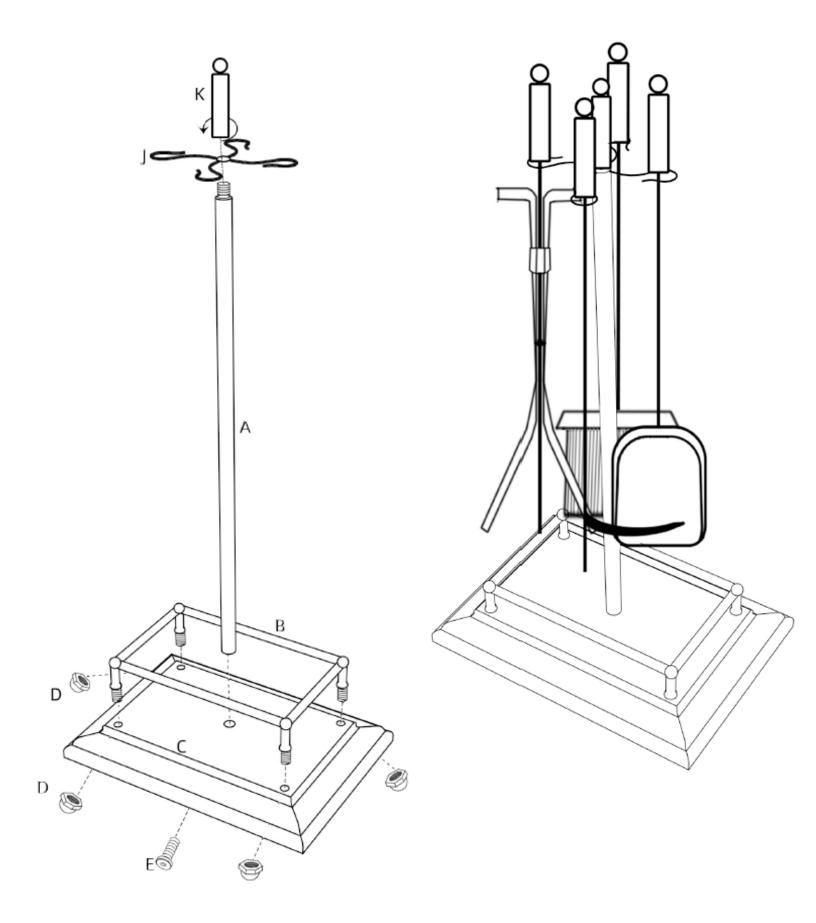

# FIREPLACE TOOL SET

ITEM # 96325



## **OWNER'S MANUAL AND SAFETY INSTRUCTIONS**

SAVE THIS MANUAL. KEEP THIS MANUAL FOR SAFETY WARNINGS, PRECAUTIONS, ASSEMBLY, OPERATION, INSPECTION, MAINTENANCE AND CLEANING PROCEDURES. WRITE THE PRODUCT'S SERIAL NUMBER ON THE BACK OF THE MANUAL, OR THE MONTH AND YEAR OF PURCHASE IF PRODUCT HAS NO SERIAL NUMBER

FOR QUESTIONS, PLEASE CALL CUSTOMER SERVICE: 909.628.4900

#### PARTS LIST AND HARDWARE









C x 1PC



D x 4PCS



E x 1PC





J x 2PC





## ASSEMBLY



#### PLEASE READ THE FOLLOWING CAREFULLY

THE MANUFACTURER AND/OR DISTRIBUTOR HAS PROVIDED THE PARTS LIST AND ASSEMBLY DIAGRAM IN THIS MANUAL AS A REFERENCE TOOL ONLY. NEITHER THE MANUFACTURER OR DISTRIBUTOR MAKES ANY REPRESENTATION OR WARRANTY OF ANY KIND TO THE BUYER THAT HE OR SHE IS QUALIFIED TO MAKE ANY REPAIRS TO THE PRODUCT, OR THAT HE OR SHE IS QUALIFIED TO REPLACE ANY PARTS OF THE PRODUCT. IN FACT, THE MANUFACTURER AND/OR DISTRIBUTOR EXPRESSLY STATES THAT ALL REPAIRS AND PARTS REPLACEMENTS SHOULD BE UNDERTAKEN BY CERTIFIED AND LICENSED TECHNICIANS, AND NOT BY THE BUYER. THE BUYER ASSUMES ALL RISK AND LIABILITY ARISING OUT OF HIS OR HER REPAIRS TO THE ORIGINAL PRODUCT OR REPLACEMENT PARTS THERETO, OR ARISING OUT OF HIS OR HER INSTALLATION OF REPLACEMENT PARTS THERETO.

Note: Some