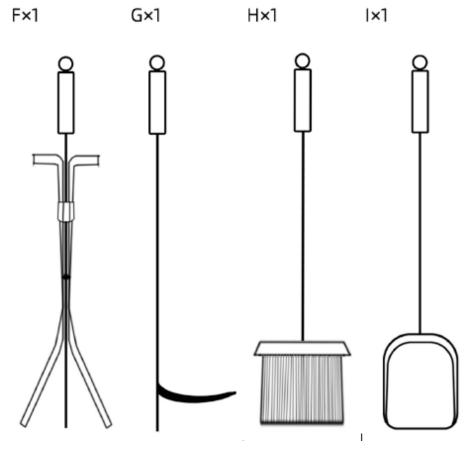

# FIREPLACE TOOL SET

ITEM # 96325



## **OWNER'S MANUAL AND SAFETY INSTRUCTIONS**

SAVE THIS MANUAL. KEEP THIS MANUAL FOR SAFETY WARNINGS, PRECAUTIONS, ASSEMBLY, OPERATION, INSPECTION, MAINTENANCE AND CLEANING PROCEDURES. WRITE THE PRODUCT'S SERIAL NUMBER ON THE BACK OF THE MANUAL, OR THE MONTH AND YEAR OF PURCHASE IF PRODUCT HAS NO SERIAL NUMBER

FOR QUESTIONS, PLEASE CALL CUSTOMER SERVICE: 909.628.4900

#### PARTS LIST AND HARDWARE









C x 1PC



D x 4PCS



E x 1PC





J x 2PC





## ASSEMBLY



#### PLEASE READ THE FOLLOWING CAREFULLY

THE MANUFACTURER AND/OR DISTRIBUTOR HAS PROVIDED THE PARTS LIST AND ASSEMBLY DIAGRAM IN THIS MANUAL AS A REFERENCE TOOL ONLY. NEITHER THE MANUFACTURER OR DISTRIBUTOR MAKES ANY REPRESENTATION OR WARRANTY OF ANY KIND TO THE BUYER THAT HE OR SHE IS QUALIFIED TO MAKE ANY REPAIRS TO THE PRODUCT, OR THAT HE OR SHE IS QUALIFIED TO REPLACE ANY PARTS OF THE PRODUCT. IN FACT, THE MANUFACTURER AND/OR DISTRIBUTOR EXPRESSLY STATES THAT ALL REPAIRS AND PARTS REPLACEMENTS SHOULD BE UNDERTAKEN BY CERTIFIED AND LICENSED TECHNICIANS, AND NOT BY THE BUYER. THE BUYER ASSUMES ALL RISK AND LIABILITY ARISING OUT OF HIS OR HER REPAIRS TO THE ORIGINAL PRODUCT OR REPLACEMENT PARTS THERETO, OR ARISING OUT OF HIS OR HER INSTALLATION OF REPLACEM