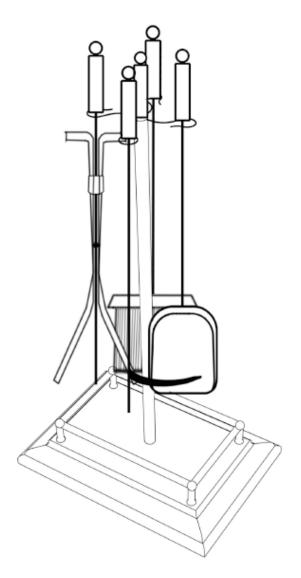

# FIREPLACE TOOL SET

ITEM # 96325



## **OWNER'S MANUAL AND SAFETY INSTRUCTIONS**

SAVE THIS MANUAL. KEEP THIS MANUAL FOR SAFETY WARNINGS, PRECAUTIONS, ASSEMBLY, OPERATION, INSPECTION, MAINTENANCE AND CLEANING PROCEDURES. WRITE THE PRODUCT'S SERIAL NUMBER ON THE BACK OF THE MANUAL, OR THE MONTH AND YEAR OF PURCHASE IF PRODUCT HAS NO SERIAL NUMBER

FOR QUESTIONS, PLEASE CALL CUSTOMER SERVICE: 909.628.4900

#### PARTS LIST AND HARDWARE









C x 1PC



D x 4PCS



E x 1PC





J x 2PC





## ASSEMBLY



#### PLEASE READ THE FOLLOWING CAREFULLY

THE MANUFACTURER AND/OR DISTRIBUTOR HAS PROVIDED THE PARTS LIST AND ASSEMBLY DIAGRAM IN THIS MANUAL AS A REFERENCE TOOL ONLY. NEITHER THE MANUFACTURER OR DISTRIBUTOR MAKES ANY REPRESENTATION OR WARRANTY OF ANY KIND TO THE BUYER THAT HE OR SHE IS QUALIFIED TO MAKE ANY REPAIRS TO TH