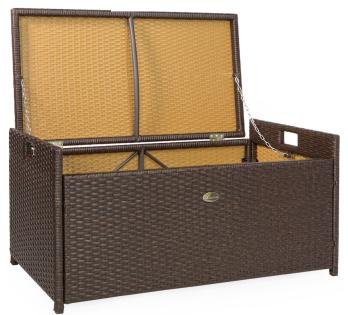

# PADDED PATIO DECK BOX ITEM: 97036







### **OWNER'S MANUAL AND SAFETY INSTRUCTIONS**

SAVE THIS MANUAL: KEEP THIS MANUAL FOR SAFETY WARNINGS, PRECAUTIONS, ASSEMBLY, OPERATING, INSPECTION, MAINTENANCE AND CLEANING PROCEDURES. WRITE THE PRODUCT'S SERIAL NUMBER ON THE BACK OF THE MANUAL NEAR THE ASSEMBLY DIAGRAM (OR MONTH AND YEAR OF PURCHASE IF PRODUCT HAS NO NUMBER).

### PARTS AND ASSEMBLY





# ASSEMBLY



### DISCLAIMER

#### PLEASE READ THE FOLLOWING CAREFULLY

THE MANUFACTURER AND/OR DISTRIBUTOR HAS PROVIDED THE PARTS LIST AND ASSEMBLY DIAGRAM IN THIS MANUAL AS A REFERENCE TOOL ONLY. NEITHER THE MANUFACTURER OR DISTRIBUTOR MAKES ANY REPRESENTATION OR WARRANTY OF ANY KIND TO THE BUYER THAT HE OR SHE IS QUALIFIED TO MAKE ANY REPAIRS TO THE PRODUCT, OR THAT HE OR SHE IS QUALIFIED TO REPLACE ANY PARTS OF THE PRODUCT. IN F