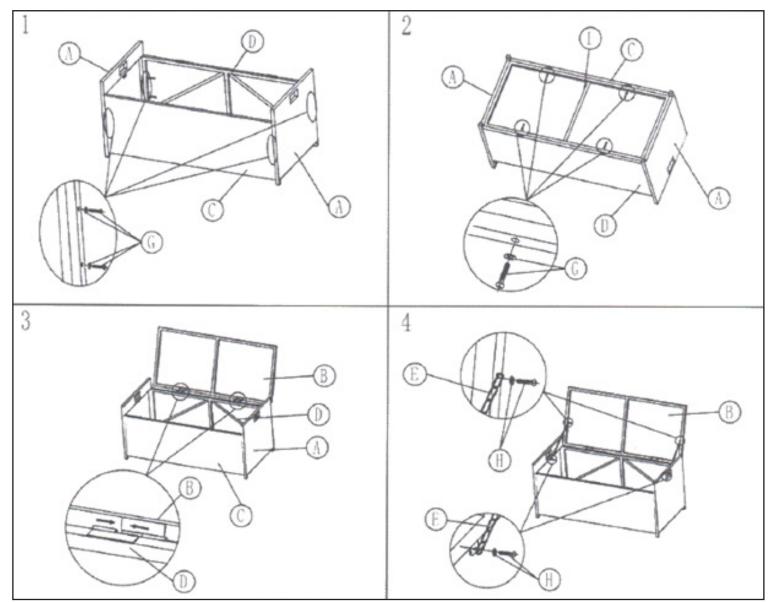

# PADDED PATIO DECK BOX ITEM: 97036







### **OWNER'S MANUAL AND SAFETY INSTRUCTIONS**

SAVE THIS MANUAL: KEEP THIS MANUAL FOR SAFETY WARNINGS, PRECAUTIONS, ASSEMBLY, OPERATING, INSPECTION, MAINTENANCE AND CLEANING PROCEDURES. WRITE THE PRODUCT'S SERIAL NUMBER ON THE BACK OF THE MANUAL NEAR THE ASSEMBLY DIAGRAM (OR MONTH AND YEAR OF PURCHASE IF PRODUCT HAS NO NUMBER).

### PARTS AND ASSEMBLY





# ASSEMBLY



### DISCLAIMER

#### PLEASE READ THE FOLLOWING CAREFULLY

THE MANUFACTURER AND/OR DISTRIBUTOR HAS PROVIDED THE PARTS LIST AND ASSEMBLY DIAGRAM IN THIS MANUAL AS A REFERENCE TOOL ONLY. NEITHER THE MANUFACTURER OR DISTRIBUTOR MAKES ANY REPRESENTATION OR WARRANTY OF ANY KIND TO THE BUYER THAT HE OR SHE IS QUALIFIED TO MAKE ANY REPAIRS TO THE PRODUCT, OR THAT HE OR SHE IS QUALIFIED TO REPLACE ANY PARTS OF THE PRODUCT. IN FACT, THE MANUFACTURER AND/OR DISTRIBUTOR EXPRESSLY STATES THAT ALL REPAIRS AND PARTS REPLACEMENTS SHOULD BE UNDERTAKEN BY CERTIFIED AND LICENSED TECHNICIANS, AND NOT BY THE BUYER. THE BUYER ASSUMES ALL RISK AND LIABILITY ARISING OUT OF HIS OR HER REPAIRS TO THE ORIGINAL PRODUCT OR REPLACEMENT PARTS THERETO, OR ARISING OUT OF HIS OR HER INSTALLATION OF REPLACEM