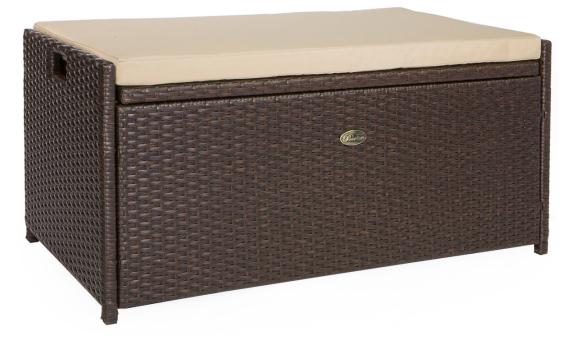

# PADDED PATIO DECK BOX ITEM: 97036







### **OWNER'S MANUAL AND SAFETY INSTRUCTIONS**

SAVE THIS MANUAL: KEEP THIS MANUAL FOR SAFETY WARNINGS, PRECAUTIONS, ASSEMBLY, OPERATING, INSPECTION, MAINTENANCE AND CLEANING PROCEDURES. WRITE THE PRODUCT'S SERIAL NUMBER ON THE BACK OF THE MANUAL NEAR THE ASSEMBLY DIAGRAM (OR MONTH AND YEAR OF PURCHASE IF PRODUCT HAS NO NUMBER).

### PARTS AND ASSEMBLY





# ASSEMBLY



### DISCLAIMER

#### PLEASE READ THE FOLLOWING CAREFULLY

THE MANUFACTURER AND/OR DISTRIBUTOR HAS PROVIDED THE PARTS LIST AND ASSEMBLY DIAGRAM IN THIS MANUAL AS A REFERENCE TOOL ONLY. NEITHER THE MANUFACTURER OR DISTRIBUTOR MAKES ANY REPRESENTATION OR WARRANTY OF ANY KIND TO THE BUYER THAT HE OR SHE IS QUALIFIED TO MAKE ANY REPAIRS TO THE PRODUCT, OR THAT HE OR SHE IS QUALIFIED TO REPLACE ANY PARTS OF THE PRODUCT. IN