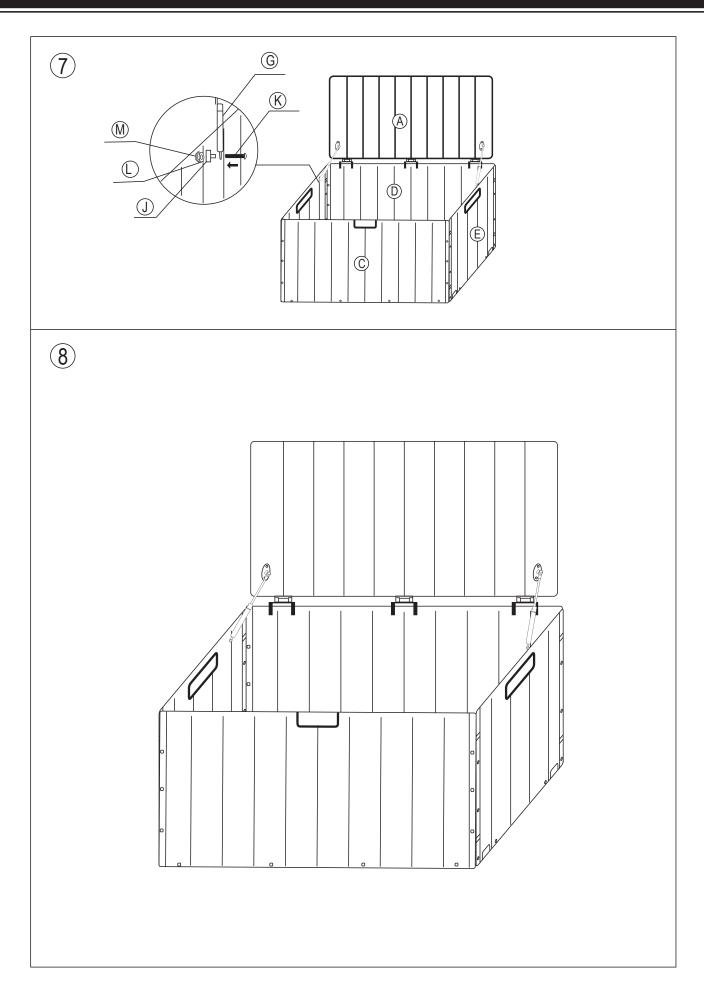

## **DECK BOX W/ HYDRAULIC LIFT 130 GALLON**

ITEM # 97042



## **OWNER'S MANUAL AND SAFETY INSTRUCTIONS**

SAVE THIS MANUAL. KEEP THIS MANUAL FOR SAFETY WARNINGS, PRECAUTIONS, ASSEMBLY, OPERATION, INSPECTION, MAINTENANCE AND CLEANING PROCEDURES. WRITE THE PRODUCT'S SERIAL NUMBER ON THE BACK OF THE MANUAL, OR THE MONTH AND YEAR OF PURCHASE IF PRODUCT HAS NO SERIAL NUMBER

## **PARTS LIST AND HARDWARE**



# **ASSEMBLY**





#### **DISCLAIMER**

#### PLEASE READ THE FOLLOWING CAREFULLY

THE MANUFACTURER AND/OR DISTRIBUTOR HAS PROVIDED THE PARTS LIST AND ASSEMBLY DIAGRAM IN THIS MANUAL AS A REFERENCE TOOL ONLY. NEITHER THE MANUFACTURER OR DISTRIBUTOR MAKES ANY REPRESENTATION OR WARRANTY OF ANY KIND TO THE BUYER THAT HE OR SHE IS QUALIFIED TO MAKE ANY REPAIRS TO THE PRODUCT, OR THAT HE OR SHE IS QUALIFIED TO REPLACE ANY PARTS OF THE PRODUCT. IN FACT, THE MANUFACTURER AND/OR DISTRIBUTOR EXPRESSLY STATES THAT ALL REPAIRS AND PARTS REPLACEMENTS SHOULD BE UNDERTAKEN BY CERTIFIED AND LICENSED TECHNICIANS, AND NOT BY THE BUYER. THE BUYER ASSUMES ALL RISK AND LIABILITY ARISING OUT OF HIS OR HER REPAIRS TO THE ORIGINAL PRODUCT OR REPLACEMENT PARTS THERETO, OR ARISING OUT OF HIS OR HER INSTALLATION OF REPLACEMENT PARTS