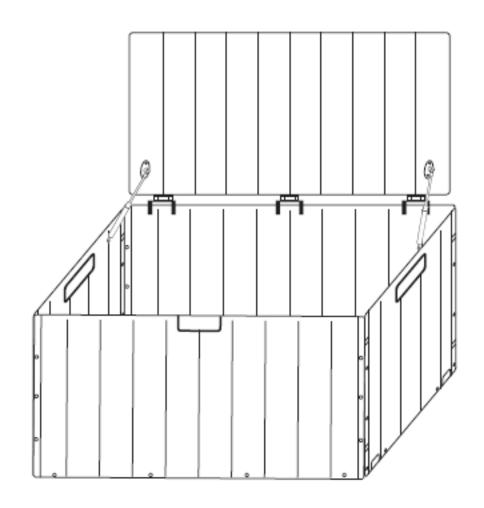

## **DECK BOX W/ HYDRAULIC LIFT 130 GALLON**

ITEM # 97042

## **PARTS LIST AND HARDWARE**