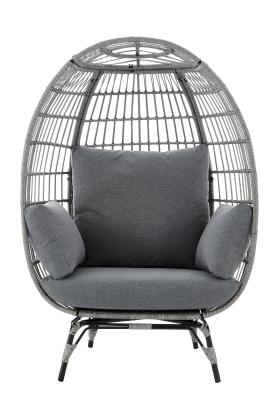

## **GREY WICKER EGG CHAIR**

ITEM # 98107





## **OWNER'S MANUAL AND SAFETY INSTRUCTIONS**

SAVE THIS MANUAL. KEEP THIS MANUAL FOR SAFETY WARNINGS, PRECAUTIONS, ASSEMBLY, OPERATION, INSPECTION, MAINTENANCE AND CLEANING PROCEDURES. WRITE THE PRODUCT'S SERIAL NUMBER ON THE BACK OF THE MANUAL, OR THE MONTH AND YEAR OF PURCHASE IF PRODUCT HAS NO SERIAL NUMBER

# **Assembly Instruction**





seité 2

# STEP4 STEP5 STEP6 seite3

## **DISCLAIMER**

### PLEASE READ THE FOLLOWING CAREFULLY

THE MANUFACTURER AND/OR DISTRIBUTOR HAS PROVIDED THE PARTS LIST AND ASSEMBLY DIAGRAM IN THIS MANUAL AS A REFERENCE TOOL ONLY. NEITHER THE MANUFACTURER OR DISTRIBUTOR MAKES ANY REPRESENTATION OR WARRANTY OF ANY KIND TO THE BUYER THAT HE OR SHE IS QUALIFIED TO MAKE ANY REPAIRS TO THE PRODUCT, OR THAT HE OR SHE IS QUALIFIED TO REPLACE ANY PARTS OF THE PR